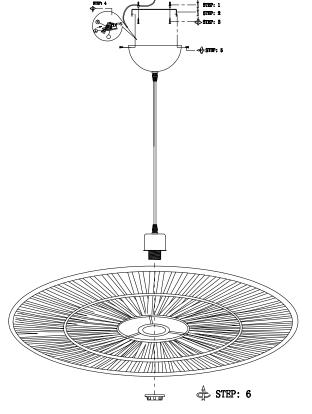

#### **Connecting the Terminal Block**

Connect main supply (brown - live, blue - neutral, green/yellow - earth) into terminal block making sure all connections are tight.

# **INSTALLATION INSTRUCTIONS:**

Electrical products can cause death, injury, or damage to property. Installation of this product must be carried out by a qualified electrician.

- Ensure mains supply is switched off.
- Insert masonry plugs into mounting surface.
- Fit mounting bracket onto mounting surface with self-tapping screws.
- Connect main supply wires to terminal block making sure all connections are tight.
- Fit ceiling cup onto mounting bracket with screws.
- Fit lamps firmly into lampholders
- Reconnect power.